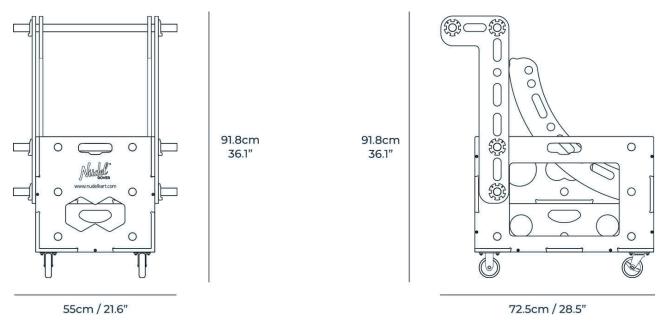

## NÜDEL ROVER DIMENSIONS

Extremely compact and will fit almost anywhere. Through standard doorways, in closets and hallways. Does require assistance to load in/out of a vehicle. Fits in rear cargo space of an SUV, may need some disassembly to fit in a smaller vehicle.